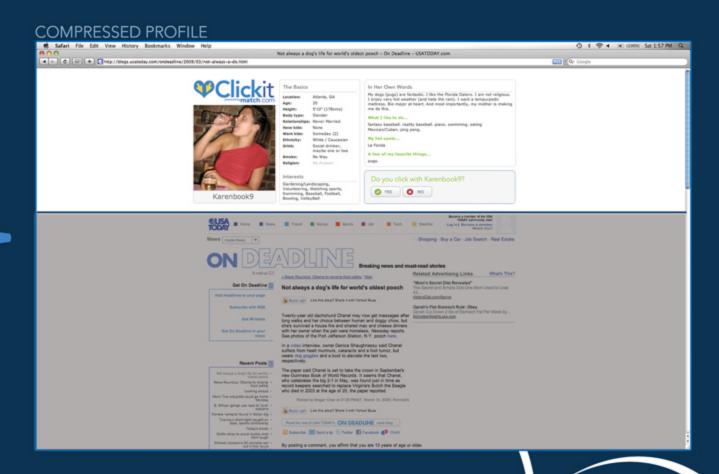

## A New Way to Meet Your Mate

Who do you click with? All online dating services claim to know the answer, while still relying on dusty old surveys. Ever get excited about a survey?

Didn't think so.

Match.com will use existing social bookmarking software to create an entirely new way for members to click with each other. We're calling it **Click**it.

#### We are what we click

The **Click**it application is a social bookmarking tool kinda like Digg. It is added to browser toolbars or can appear on participating sites. The application allows members to post links to their Match.com profiles of images, videos, comment threads, etc, which express their unique personalities. If you love it, you'll Clickit. And if somebody else loves it, maybe they'll love you, too.

### **Tell All Your Friends**

Match.com members can also share themselves with the world through status messages on Facebook, Gmail and Twitter. At the same time, they become advertisers for the brand. If somebody clicks with a member's posted link, they can find out if they click with the Match.com member who posted it. The link, powered by Match.com, features a compressed version of the member's profile. If the non-member likes what they see, they can click on the member's profile and are then taken to a Match.com signup page.