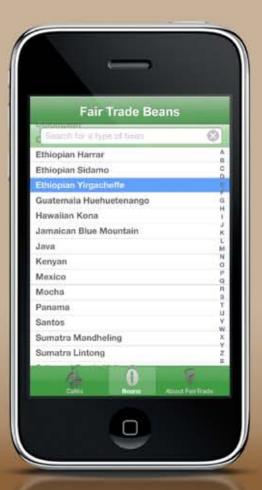

# People want to do the right thing,

but they don't always have the necessary information. Conscientious coffee drinkers need a resource to easily find fairly traded coffee. Instead of having to exhaustively research all available Fair Trade coffee houses, we've compiled all the information in one application which shows every coffee shop that carries at least one FairTrade Certified coffee.

Using the sliding scale at the bottom of the app, users can choose to highlight all coffee shops that carry at least one Fair Trade coffee, or only shops that carry ten or more, or anywhere in between.

Tapping on a specific coffee shop shows details of Fair Trade beans available.

The app also includes a complete index of fairly traded coffee.

Targeted messages are featured in banner ads on websites suchs as The Nation and Wired.