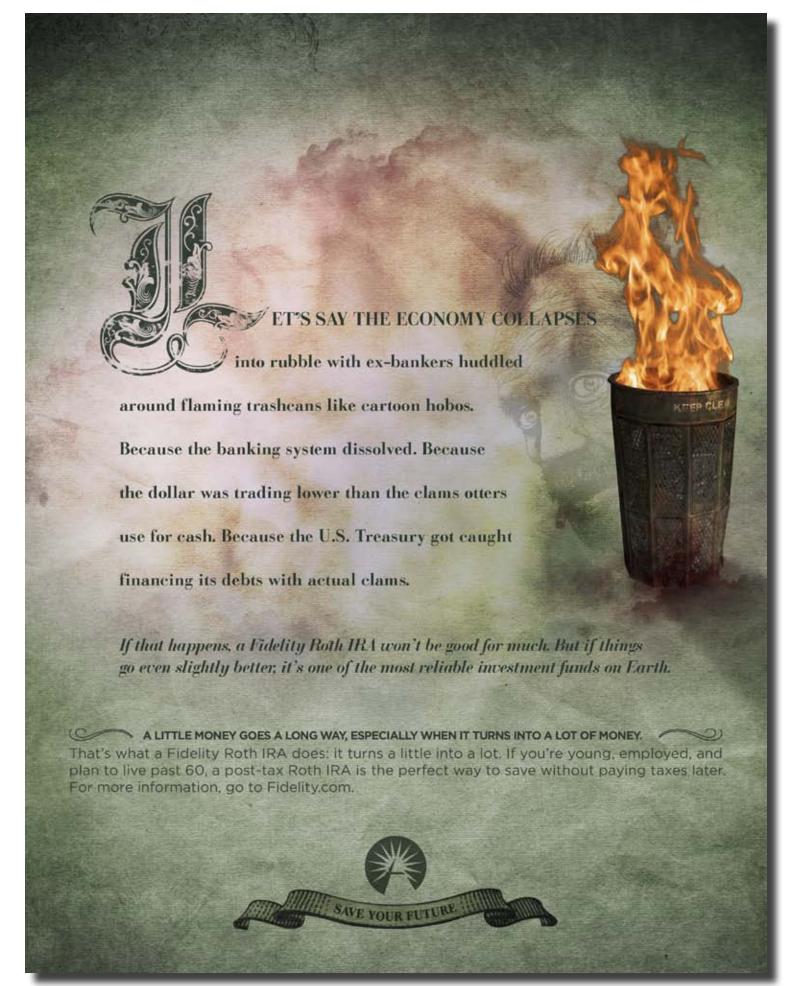

. The application allows members to post links to their Match.com profiles of images, videos, comment threads, etc, which express their unique personalities. If you love it, you'll Clickit. And if somebody else loves it, maybe they'll love you, too.







### **Tell All Your Friends**

Match.com members can also share themselves with the world through status messages on Facebook, Gmail and Twitter. At the same time, they become advertisers for the brand. If somebody clicks with a member's posted link, they can find out if they click with the Match.com member who posted it. The link, powered by Match.com, features a compressed version of the member's profile. If the non-member likes what they see, they can click on the member's profile and are then taken to a Match.com signup page.





















Huge, totally balls-crazy posters are displayed in areas with high foot-traffic. At the bottom of the posters at eye-level are smaller copies designed to be detached and re-posted by viewers. It's like if there were weirdly nostalgic Russian dolls that talked about summer and wanted you to buy Sunkist, the orange flavored soda.



Vending machines with Sunkist's weird new look also feature removable posters and are stocked with 70s style glass bottles.



On the bottles are removable decals for more Russian doll type action.