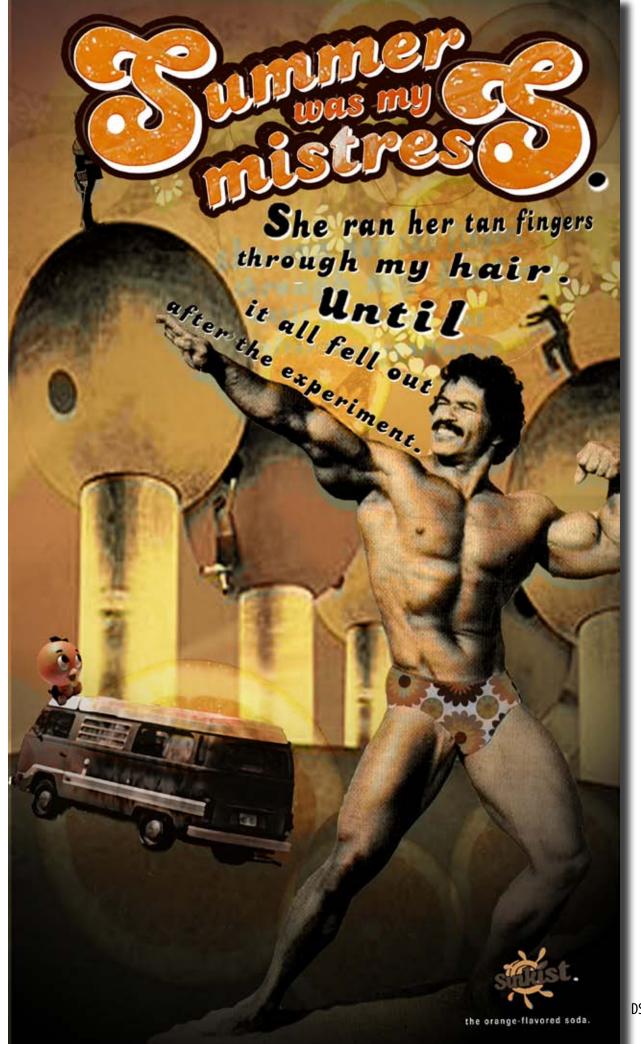

Huge, totally balls-crazy posters are displayed in areas with high foot-traffic. At the bottom of the posters at eye-level are smaller copies designed to be detached and re-posted by viewers. It's like if there were weirdly nostalgic Russian dolls that talked about summer and wanted you to buy Sunkist, the orange flavored soda.

Vending machines with Sunkist's weird new look also feature removable posters and are stocked with 70s style glass bottles.

On the bottles are removable decals for more Russian doll type action.