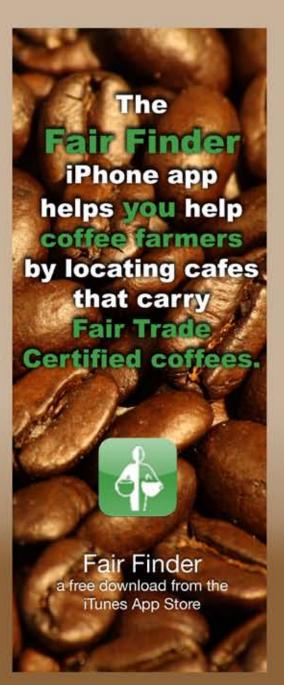

# People want to do the right thing,

but they don't always have the necessary information. Conscientious coffee drinkers need a resource to easily find fairly traded coffee. Instead of having to exhaustively research all available Fair Trade coffee houses, we've compiled all the information in one application which shows every coffee shop that carries at least one FairTrade Certified coffee.