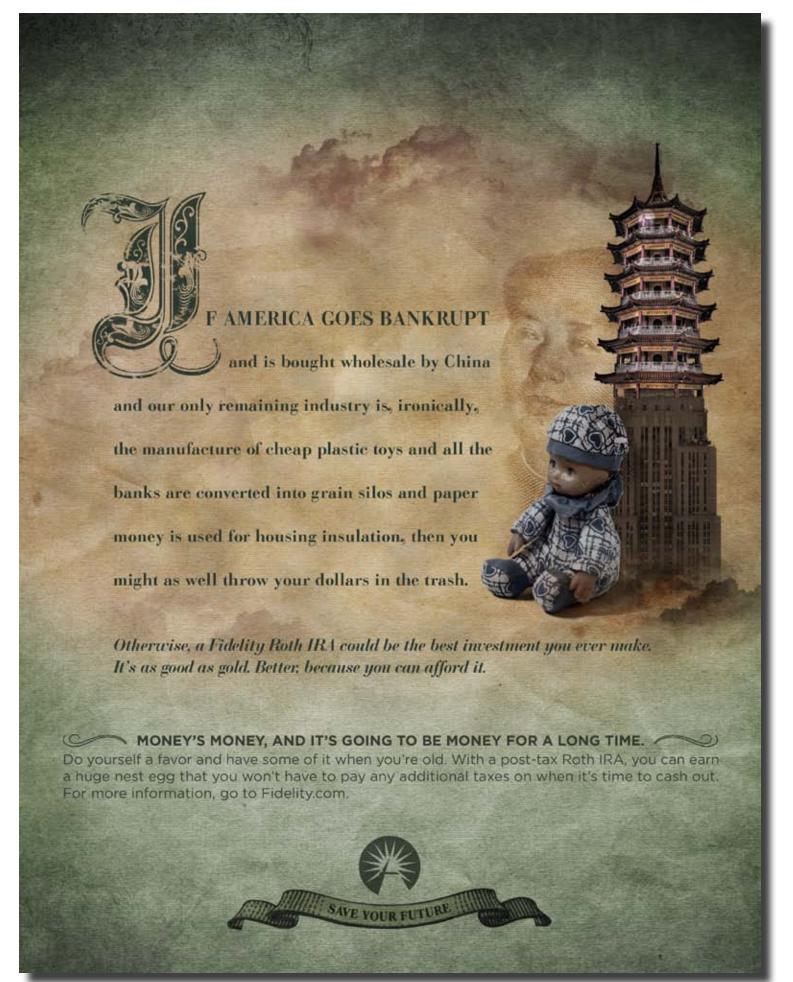

The application allows members to post links to their Match.com profiles of images, videos, comment threads, etc, which express their unique personalities. If you love it, you'll Clickit. And if somebody else loves it, maybe they'll love you, too.







### **Tell All Your Friends**

Match.com members can also share themselves with the world through status messages on Facebook, Gmail and Twitter. At the same time, they become advertisers for the brand. If somebody clicks with a member's posted link, they can find out if they click with the Match.com member who posted it. The link, powered by Match.com, features a compressed version of the member's profile. If the non-member likes what they see, they can click on the member's profile and are then taken to a Match.com signup page.





















Huge, totally balls-crazy posters are displayed in areas with high foot-traffic. At the bottom of the posters at eye-level are smaller copies designed to be detached and re-posted by viewers. It's like if there were weirdly nostalgic Russian dolls that talked about summer and wanted you to buy Sunkist, the orange flavored soda.



Vending machines with Sunkist's weird new look also feature removable posters and are stocked with 70s style glass bottles.



On the bottles are removable decals for more Russian doll type action.