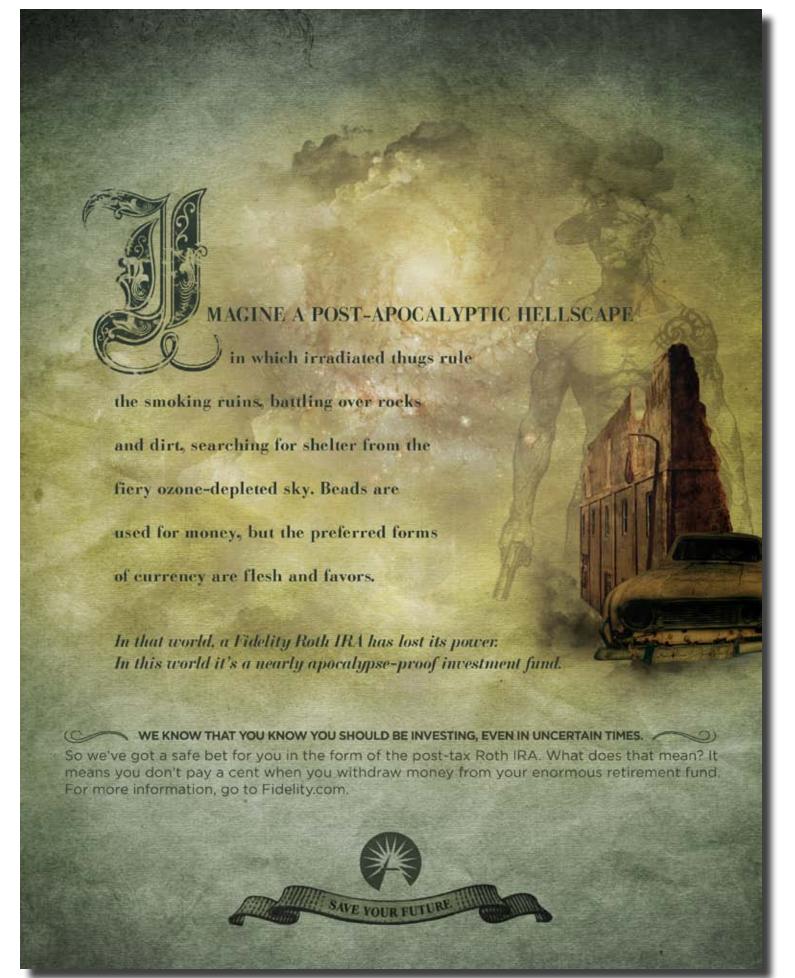

e application allows members to post links to their Match.com profiles of images, videos, comment threads, etc, which express their unique personalities. If you love it, you'll Clickit. And if somebody else loves it, maybe they'll love you, too.







### **Tell All Your Friends**

Match.com members can also share themselves with the world through status messages on Facebook, Gmail and Twitter. At the same time, they become advertisers for the brand. If somebody clicks with a member's posted link, they can find out if they click with the Match.com member who posted it. The link, powered by Match.com, features a compressed version of the member's profile. If the non-member likes what they see, they can click on the member's profile and are then taken to a Match.com signup page.





















Huge, totally balls-crazy posters are displayed in areas with high foot-traffic. At the bottom of the posters at eye-level are smaller copies designed to be detached and re-posted by viewers. It's like if there were weirdly nostalgic Russian dolls that talked about summer and wanted you to buy Sunkist, the orange flavored soda.



Vending machines with Sunkist's weird new look also feature removable posters and are stocked with 70s style glass bottles.



On the bottles are removable decals for more Russian doll type action.