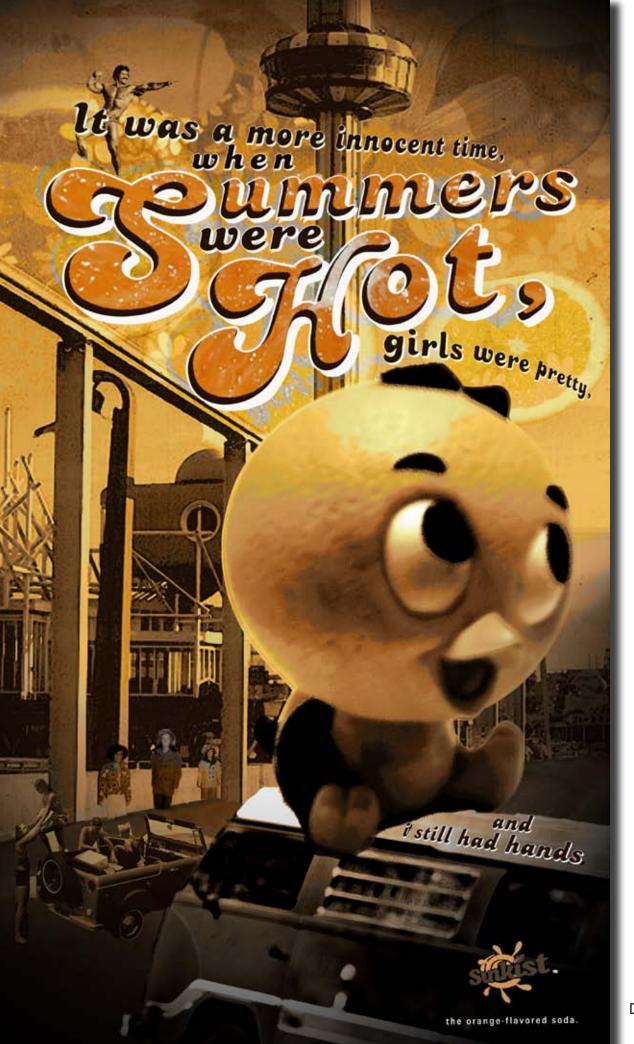

Huge, totally balls-crazy posters are displayed in areas with high foot-traffic. At the bottom of the posters at eye-level are smaller copies designed to be detached and re-posted by viewers. It's like if there were weirdly nostalgic Russian dolls that talked about summer and wanted you to buy Sunkist, the orange flavored soda.

Vending machines with Sunkist's weird new look also feature removable posters and are stocked with 70s style glass bottles.

On the bottles are removable decals for more Russian doll type action.