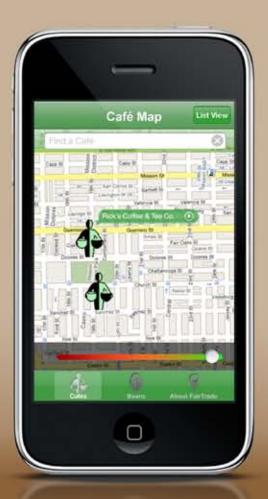

Using the sliding scale at the bottom of the app, users can choose to highlight all coffee shops that carry at least one Fair Trade coffee, or only shops that carry ten or more, or anywhere in between.

Tapping on a specific coffee shop shows details of Fair Trade beans available.

The app also includes a complete index of fairly traded coffee.

Targeted messages are featured in banner ads on websites suchs as The Nation and Wired.