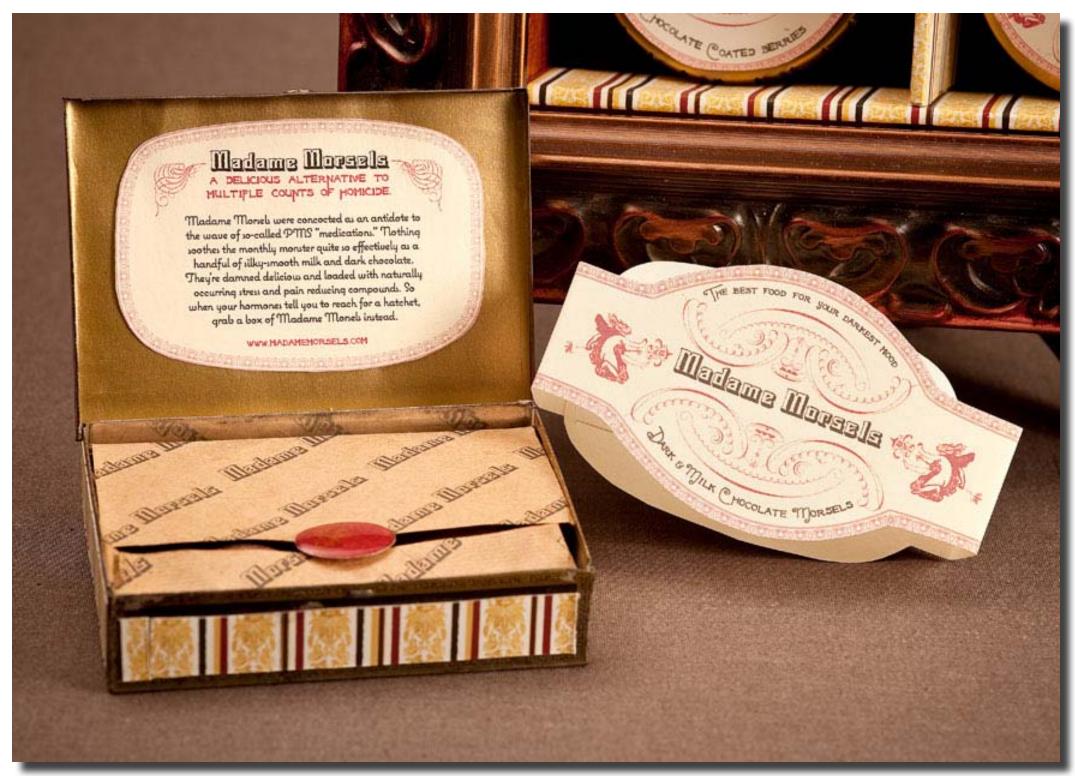

Hickory Red Oak Santos Mahogany Sapell Ash

DS: Ruby Chatwal

Madame Morsels. The Best Food for Your Darkest Mood.

Packaging copy:

A Delicious Alternative to Multiple Counts of Homicide.

Madame Morsels were concocted as an antidote to the wave of so-called PMS "medications." Nothing soothes the monthly monster quite so effectively as a handful of silky-smooth milk and dark chocolate. They're damned delicious and loaded with naturally occcurring stress and pain reducing compounds. So when your hormones tell you to reach for a hatchet, grab a box of Madame Morsels instead.