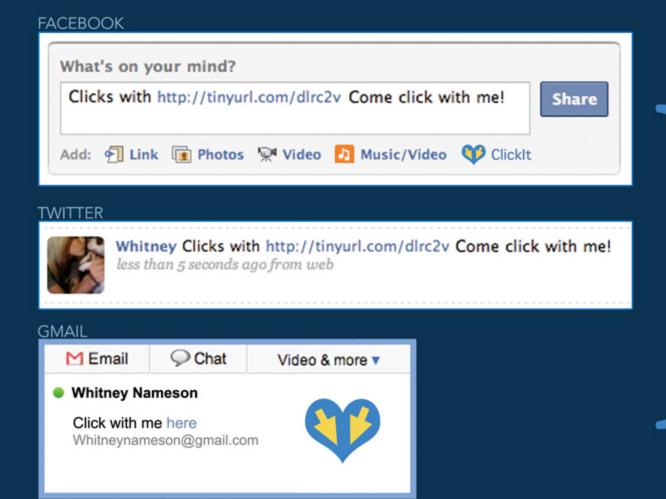

### **Tell All Your Friends**

Match.com members can also share themselves with the world through status messages on Facebook, Gmail and Twitter. At the same time, they become advertisers for the brand. If somebody clicks with a member's posted link, they can find out if they click with the Match.com member who posted it. The link, powered by Match.com, features a compressed version of the member's profile. If the non-member likes what they see, they can click on the member's profile and are then taken to a Match.com signup page.