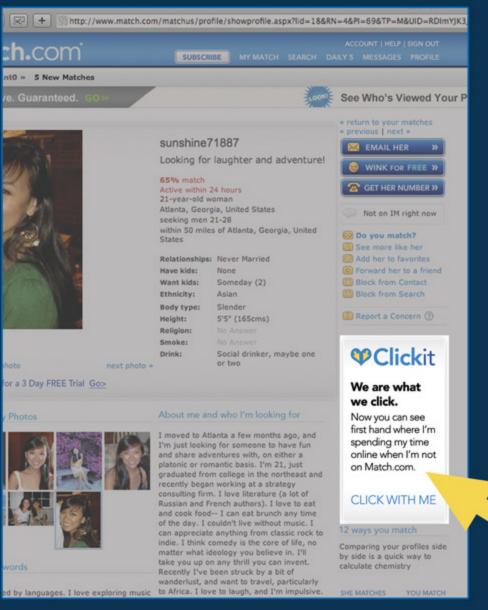

## A New Way to Meet Your Mate

Who do you click with? All online dating services claim to know the answer, while still relying on dusty old surveys. Ever get excited about a survey?

Didn't think so.

Match.com will use existing social bookmarking software to create an entirely new way for members to click with each other. We're calling it **Click**it.

#### We are what we click

The **Click**it application is a social bookmarking tool kinda like Digg. It is added to browser toolbars or can appear on participating sites. The application allows members to post links to their Match.com profiles of images, videos, comment threads, etc, which express their unique personalities. If you love it, you'll Clickit. And if somebody else loves it, maybe they'll love you, too.