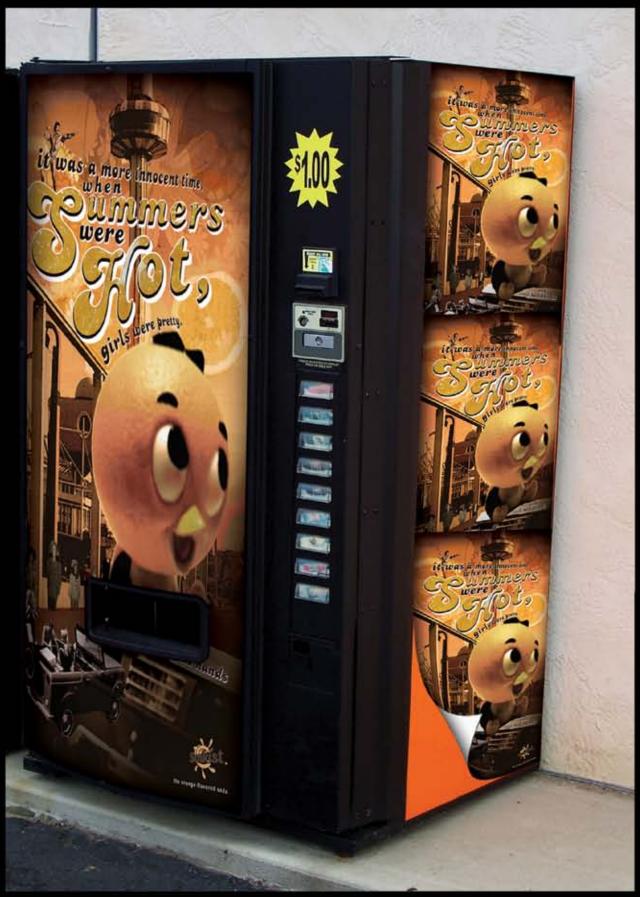

Huge, totally balls-crazy posters are displayed in areas with high foot-traffic. At the bottom of the posters at eye-level are smaller copies designed to be detached and re-posted by viewers. It's like if there were weirdly nostalgic Russian dolls that talked about summer and wanted you to buy Sunkist, the orange flavored soda.

Vending machines with Sunkist's weird new look also feature removable posters and are stocked with 70s style glass bottles.

On the bottles are removable decals for more Russian doll type action.