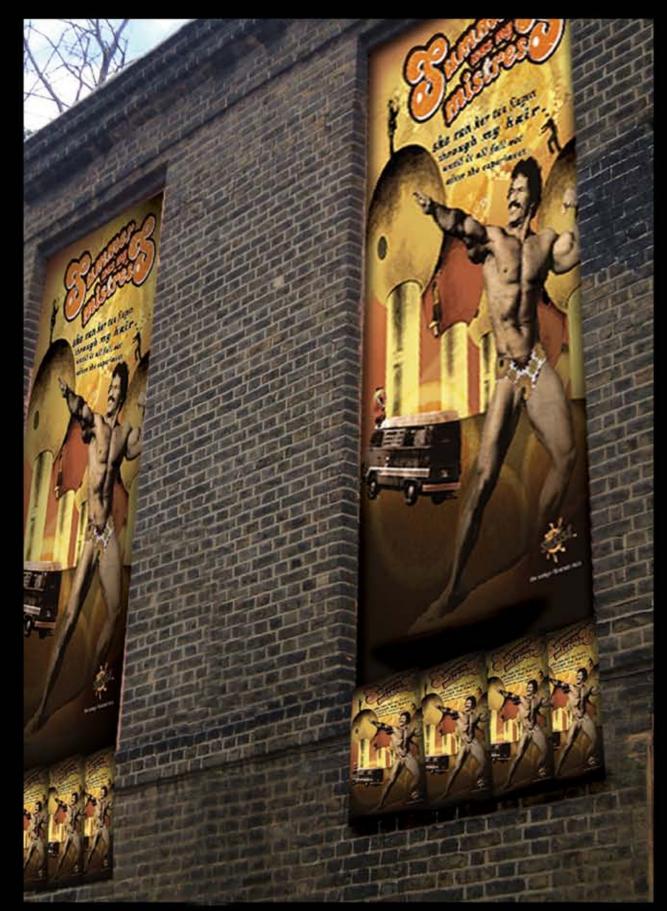

Huge, totally balls-crazy posters are displayed in areas with high foot-traffic. At the bottom of the posters at eye-level are smaller copies designed to be detached and re-posted by viewers. It's like if there were weirdly nostalgic Russian dolls that talked about summer and wanted you to buy Sunkist, the orange flavored soda.

Vending machines with Sunkist's weird new look also feature removable posters and are stocked with 70s style glass bottles.

On the bottles are removable decals for more Russian doll type action.