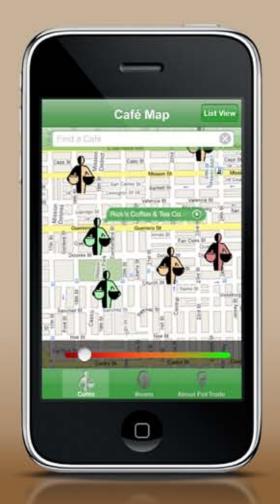

Using the sliding scale at the bottom of the app, users can choose to highlight all coffee shops that carry at least one Fair Trade coffee, or only shops that carry ten or more, or anywhere in between.

Tapping on a specific coffee shop shows details of Fair Trade beans available.

The app also includes a complete index of fairly traded coffee.

Targeted messages are featured in banner ads on websites suchs as The Nation and Wired.