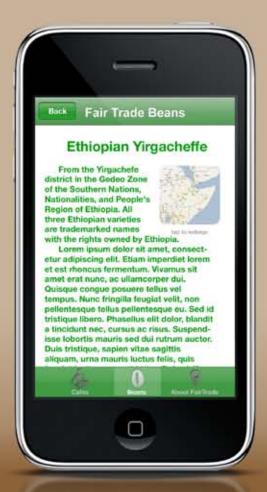

Tapping on a specific coffee shop shows details of Fair Trade beans available.

The app also includes a complete index of fairly traded coffee.

Targeted messages are featured in banner ads on websites suchs as The Nation and Wired.