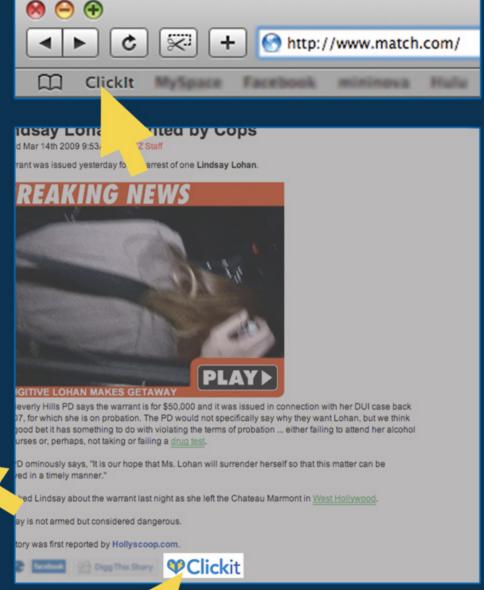

#### We are what we click

The **Click**it application is a social bookmarking tool kinda like Digg. It is added to browser toolbars or can appear on participating sites. The application allows members to post links to their Match.com profiles of images, videos, comment threads, etc, which express their unique personalities. If you love it, you'll Clickit. And if somebody else loves it, maybe they'll love you, too.