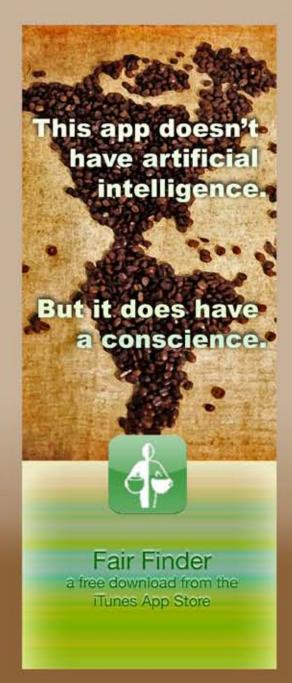

# People want to do the right thing,

but they don't always have the necessary information. Conscientious coffee drinkers need a resource to easily find fairly traded coffee. Instead of having to exhaustively research all available Fair Trade coffee houses, we've compiled all the information in one application which shows every coffee shop that carries at least one FairTrade Certified coffee.

Using the sliding scale at the bottom of the app, users can choose to highlight all coffee shops that carry at least one Fair Trade coffee, or only shops that carry ten or more, or anywhere in between.