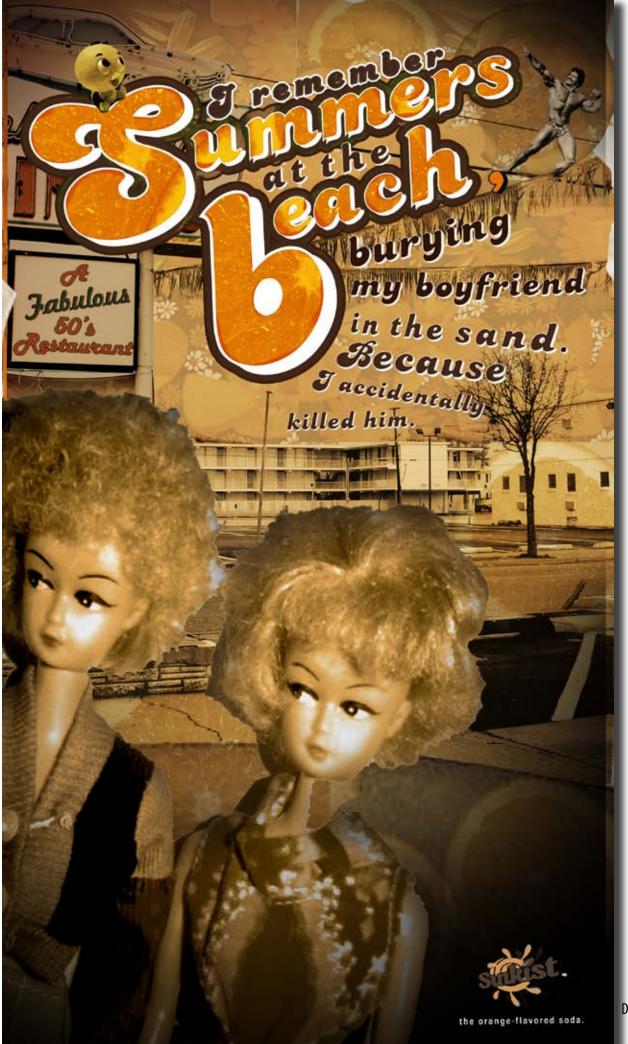

Huge, totally balls-crazy posters are displayed in areas with high foot-traffic. At the bottom of the posters at eye-level are smaller copies designed to be detached and re-posted by viewers. It's like if there were weirdly nostalgic Russian dolls that talked about summer and wanted you to buy Sunkist, the orange flavored soda.

Vending machines with Sunkist's weird new look also feature removable posters and are stocked with 70s style glass bottles.

On the bottles are removable decals for more Russian doll type action.