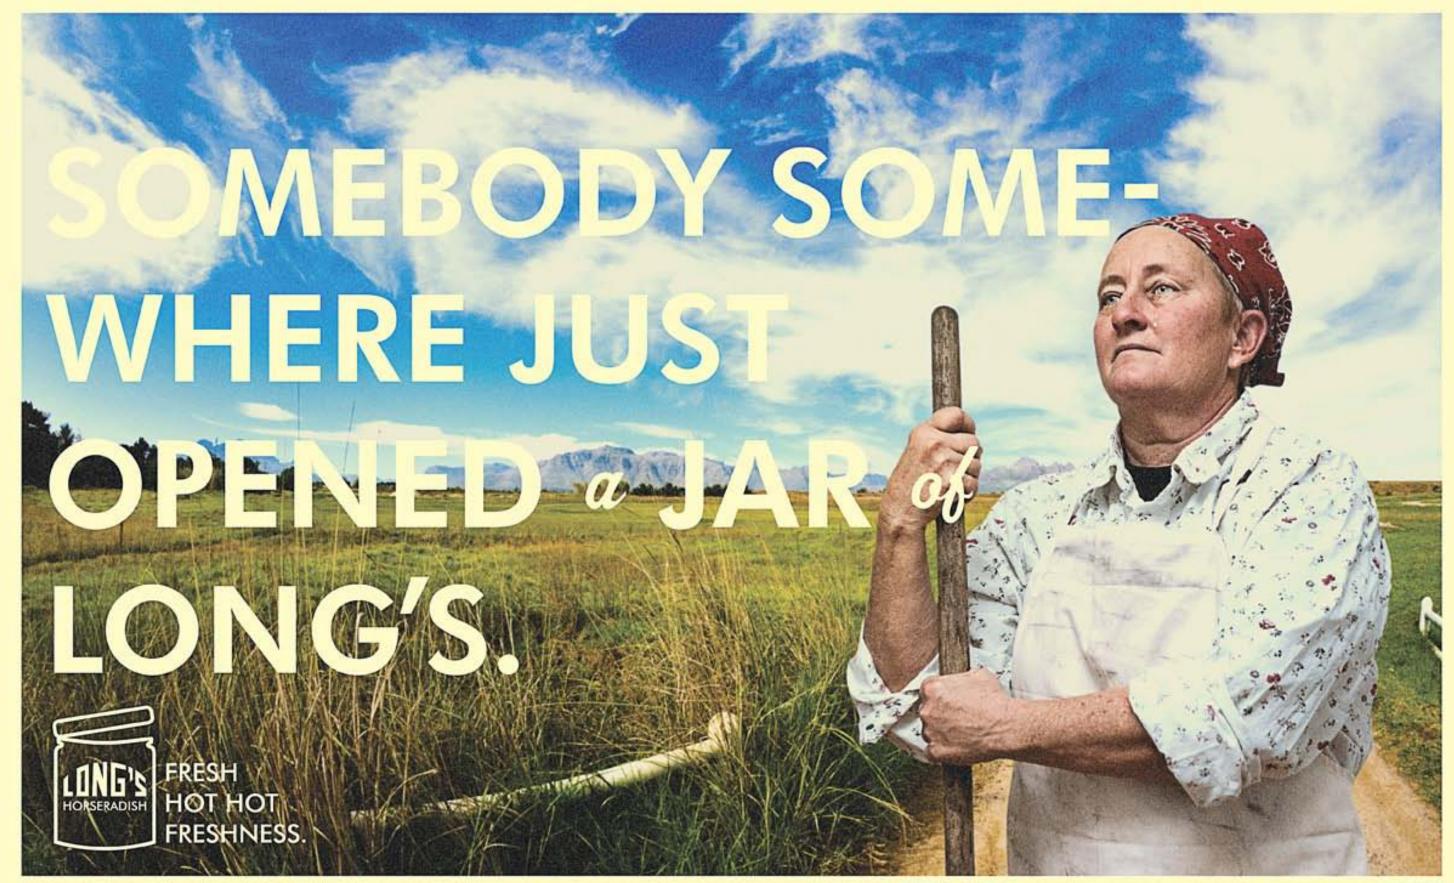

LongsHorseradish.com

# People want to do the right thing,

but they don't always have the necessary information. Conscientious coffee drinkers need a resource to easily find fairly traded coffee. Instead of having to exhaustively research all available Fair Trade coffee houses, we've compiled all the information in one application which shows every coffee shop that carries at least one FairTrade Certified coffee.











Using the sliding scale at the bottom of the app, users can choose to highlight all coffee shops that carry at least one Fair Trade coffee, or only shops that carry ten or more, or anywhere in between.

Tapping on a specific coffee shop shows details of Fair Trade beans available.

The app also includes a complete index of fairly traded coffee.

Targeted messages are